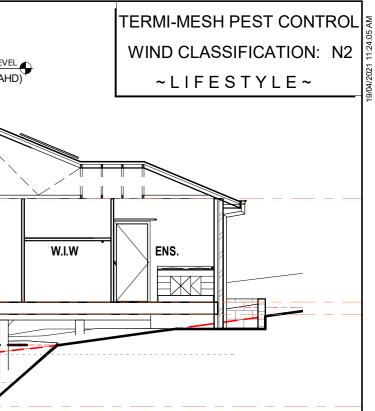

|    |                                                      |    |           | RIDGE LEVEL<br>706.462 m (AHD) |
|----|------------------------------------------------------|----|-----------|--------------------------------|
|    |                                                      |    | 22.5°     |                                |
| MH | GROUND CEILING<br>703.872 (A.H.D)                    |    | LIVING    |                                |
| MH | GROUND FLOOR                                         |    |           |                                |
| MH | 701.132 (A.H.D)<br>GARAGE CEILING<br>700.812 (A.H.D) |    | GARAGE    |                                |
| MH | STAIR FLOOR<br>698.372 (A.H.D)                       |    |           |                                |
| MH | GARAGE FLOOR<br>698.200 (A.H.D)                      |    | CTION X-X |                                |
|    |                                                      | 3E |           |                                |